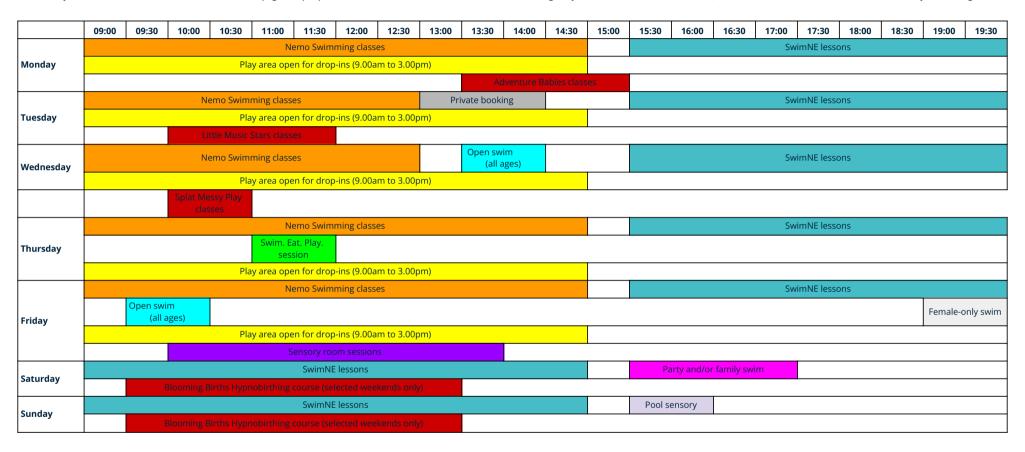

## **SHIREMOOR: SEPTEMBER-DECEMBER 2023**

We try our best to ensure that the information on this page is kept up-to-date and accurate at all times and we do review it regularly (last review 10th November 2023). Please note, however, that our timetables are subject to change.

www.paddlepod.co.uk