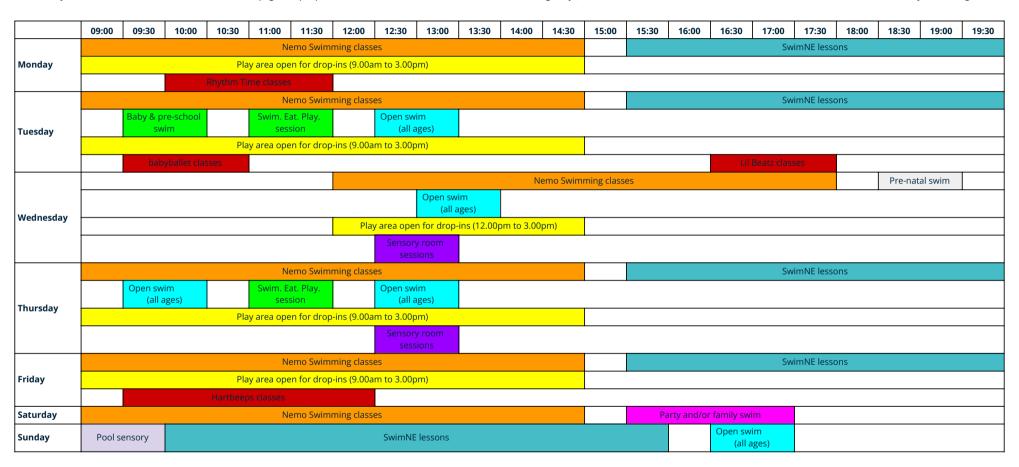

## **KILLINGWORTH: SEPTEMBER-DECEMBER 2023**

We try our best to ensure that the information on this page is kept up-to-date and accurate at all times and we do review it regularly (last review 10th November 2023). Please note, however, that our timetables are subject to change.

www.paddlepod.co.uk